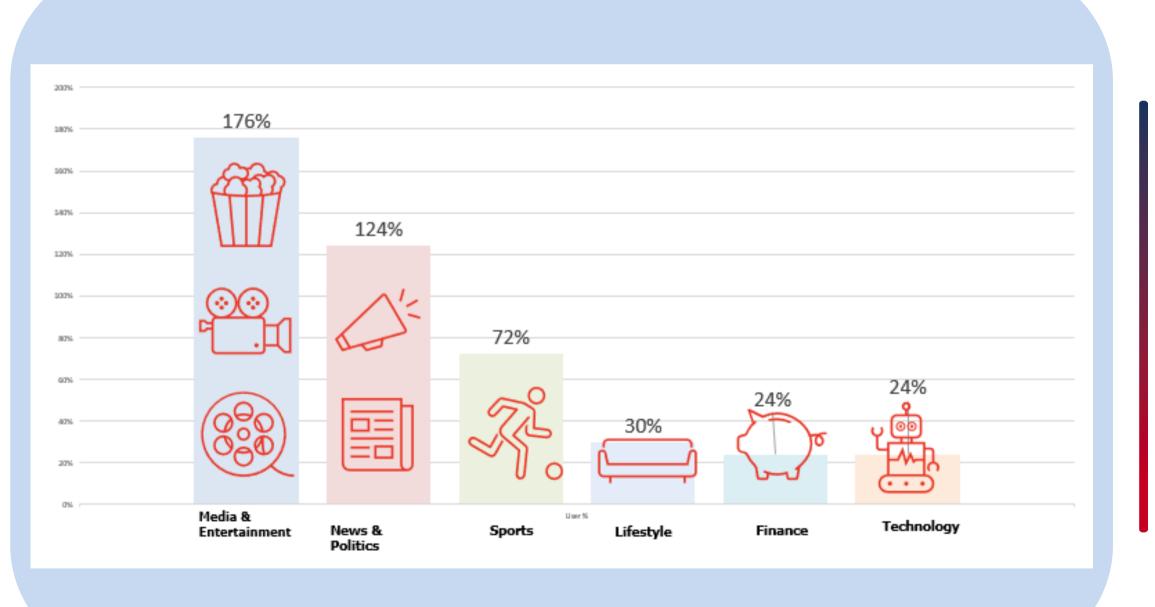

manoramanews.com





"Manorama News, born from the legacy of Malayala Manorama, stands as a pioneer in reshaping media through its impactful visual journalism spanning decades. By harnessing cutting-edge technology, Manorama News propels the boundaries of visual storytelling to new heights."





















#### BROAD COVERAGE

Timely, efficient, and comprehensive coverage across every genre.



#### manoramanews.com







Accessible across globe where bulk of the traffic comes from India & GCC Countries.

Instant updates from Television





### PRIME STATISITCS

6.6 M+ monthly viewed minutes

9.32 M+ Unique Visitors per month

61.9 M+ monthly Page views/ Screen views





## USER INTERESTS

67% male audience 33% female audience





### DIGITAL LEADER

One of the leaders in the social media arena of news channels



# AWARDS



Over the years, Manorama News proudly earned more than 100 prestigious awards on both international and regional levels, with multiple wins including Ramnath Goenka Awards, Asian Television Awards and Kerala State Television Awards.



#### TOTAL WINNER









Consistently topper in Television & Digital



# FOR ADVERTISEMENTS, CONTACT

North & East

Rithesh Kakkar

Ph: 98999 20840

Email: <u>riteshkakkar@mmtv.in</u>

West

Prasad Sankaran

Ph: 98202 70916

Email: <u>prasadsankaran@mmtv.in</u>

Karnataka & Telangana

Sarath Porayath

Ph: 98803 55626

Email: <a href="mailto:psarath@mmtv.in">psarath@mmtv.in</a>

Kerala & Tamil Nadu